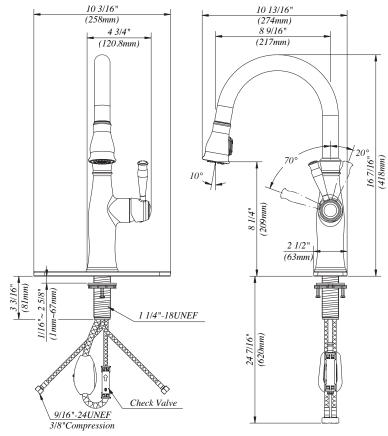

# Single Handle Pull-down Kitchen Faucet

Finish : MN0381PBCP (Polished Chrome) Finish : MN0381PBSSP (PVD Stainless Steel) Finish : MN0381PBORB (0il Rubbed Bronze)

#### Features

- Lead free brass body
- Ceramic cartridge
- With inlet hoses
- Optional deck plate included
- Spray force spray head
- Max. flow rate: 1.75 gpm (6.6 L/min) at 60 psi